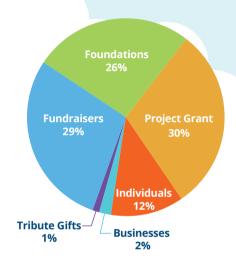

| others | 173,064   | 144,001      |  |
| Fixed assets, net of accumulated de<br>of \$468,680 – 2019; \$385,146 – 201 |        | 139,852   | 223,386      |  |
| Total assets                                                                | \$     | 2,431,406 | \$ 2,195,238 |  |

#### Liabilities and net assets

| Accounts payable                        | \$<br>56,960    | \$<br>36,276    |
|-----------------------------------------|-----------------|-----------------|
| Net assets – without donor restrictions | 2,374,446       | 2,158,962       |
| Total liabilities and net assets        | \$<br>2,431,406 | \$<br>2,195,238 |

The Statement of Financial Position was taken from the Oklahoma Caring Foundation, Inc. complete audited financial report, which is available upon request.