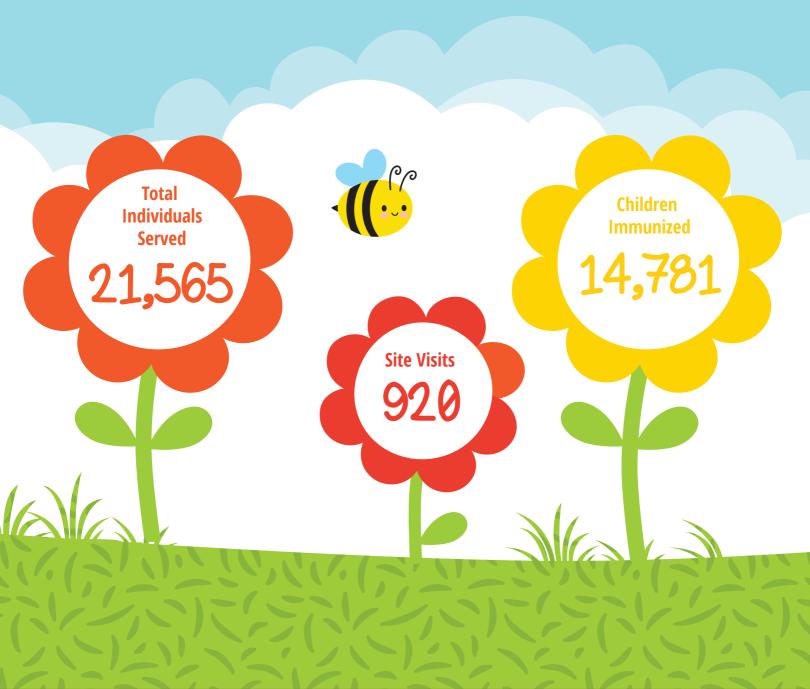

In 2019, we can proudly say that our impact on Oklahoma became great, as we celebrated providing more than 212,000 underserved children with over 356,000 vaccinations, since the beginning of the Caring Van Program.